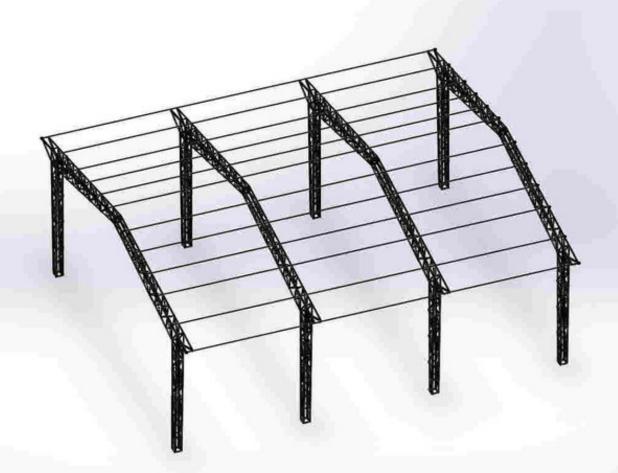

#### **CELLAR WITH LATTICE TRUSS**

At Metcon Colombia we are experts in the design, manufacture and assembly of metal structures with trusses, supported by the best technology and highly qualified personnel.