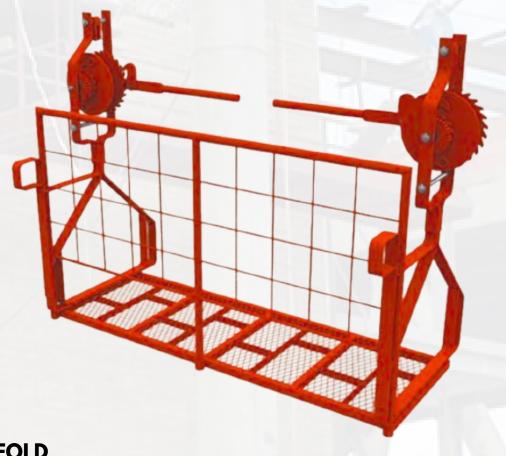

### **HANGING SCAFFOLD**

Hanging scaffolding systems or variable level suspended platforms are characterized by providing solutions for light jobs carried out at high altitudes that, otherwise, are difficult to carry out and end up representing a high cost for the constructor.