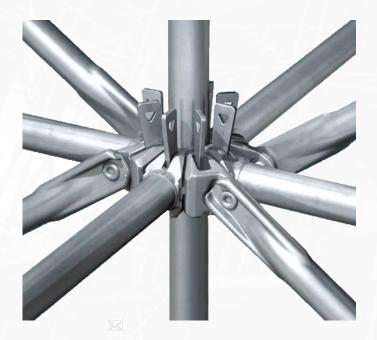

# MULTIDIRECTIONAL SCAFFOLDING

It has 8 connections in one plane, automatic right angles, flexibility for other angles, and self-closing assembly

### **Connection details**