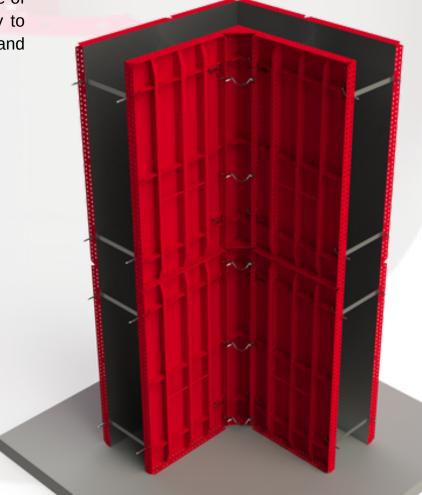

### **METAL FORMWORK**

Modular system for the formwork of walls, columns, retaining walls, slabs and all types of concrete structures.

Our system was designed and calculated using modern computerized systems, to guarantee a structure that is sufficiently rigid and resistant for intensive use on site, but at the same time guaranteeing light weight for easy manipulation by employees

### **ADVANTAGES**

Due to its material, it is a very resistant system.

Industrialized process, which streamlines processes and increases performance

Modular assembly system that allows any use, columns, walls and slabs