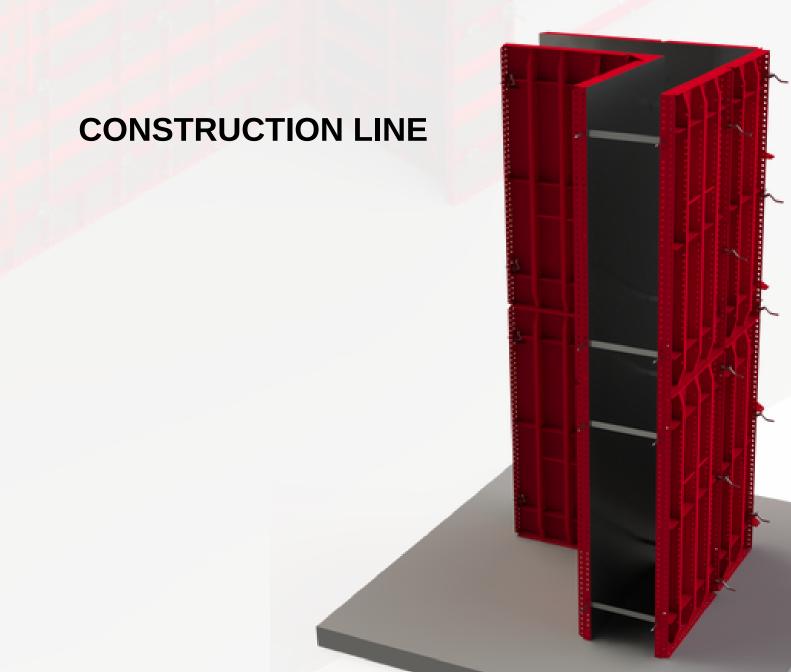

### **METAL FORMWORK**

Modular system for the formwork of walls, columns, retaining walls, slabs and all types of concrete structures.

Our system was designed and calculated using modern computerized systems, to guarantee a structure that is sufficiently rigid and resistant for intensive use on site, but at the same time guaranteeing light weight for easy manipulation by employees

### **ADVANTAGES**

Due to its material, it is a very resistant system.

Industrialized process, which streamlines processes and increases performance

Modular assembly system that allows any use, columns, walls and slabs

TECHNICAL DATA Weight: 32.3 Kg / M2 Contact face: 1/8"

Maximum pressure: Column from 300

to 1,800 mm 144 Kpa

Columns < 1,800 mm 96 Kpa