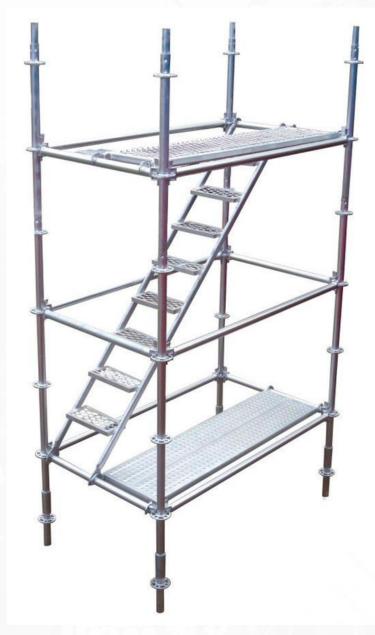

# MULTIDIRECTIONAL SCAFFOLDING

It has 8 connections in one plane, automatic right angles, flexibility for other angles, and self-closing assembly

### **CONVENTIONAL SCAFFOLDING**

This scaffolding system is designed for light masonry work, it has an optimal weight, allowing easy handling.