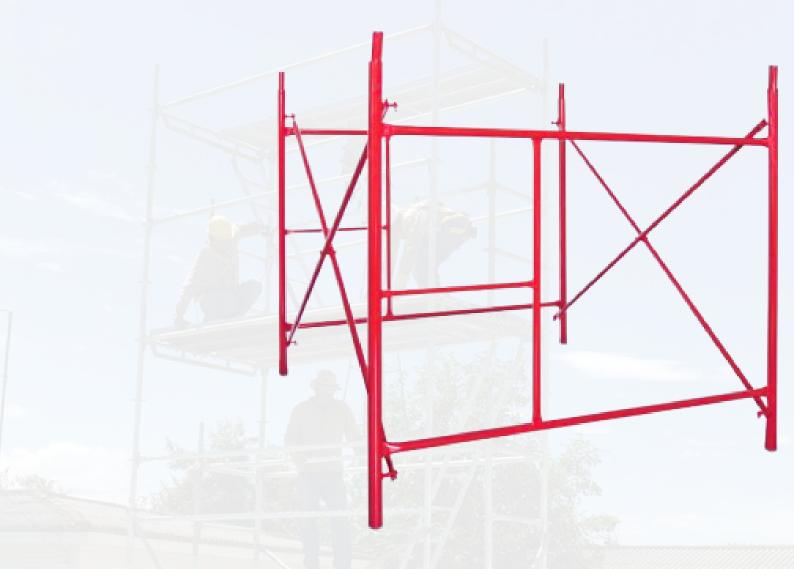

### **CONVENTIONAL SCAFFOLDING**

This scaffolding system is designed for light masonry work, it has an optimal weight, allowing easy handling.