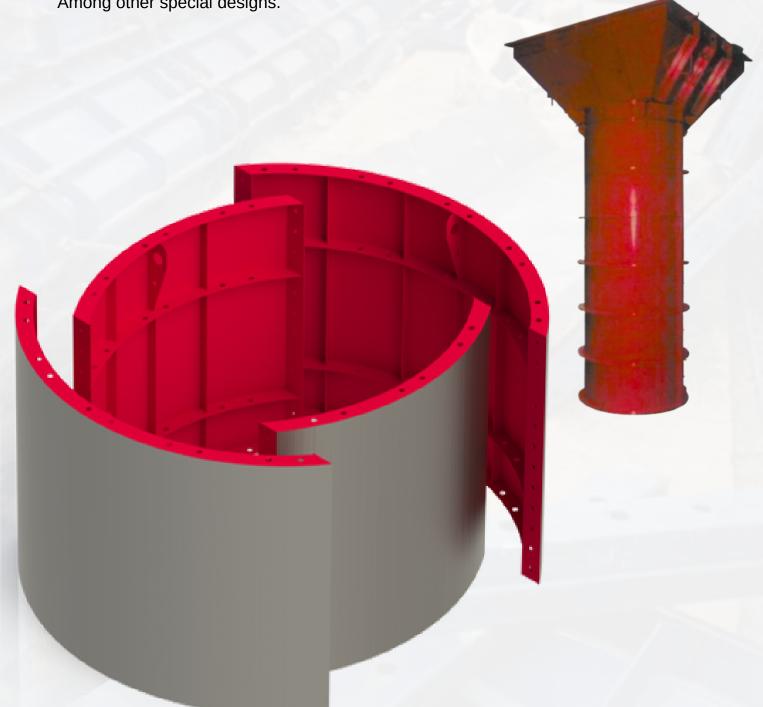

### METAL FORMWORK FOR CIRCULAR COLUMN

The Circular Formwork for columns is completely manufactured in steel, this system is easy to assemble both vertically and horizontally using bolts, the steel ribs are designed to maintain the circular shape and simplify alignment, each column is finished with lifting rings and open washers to its disassembly.