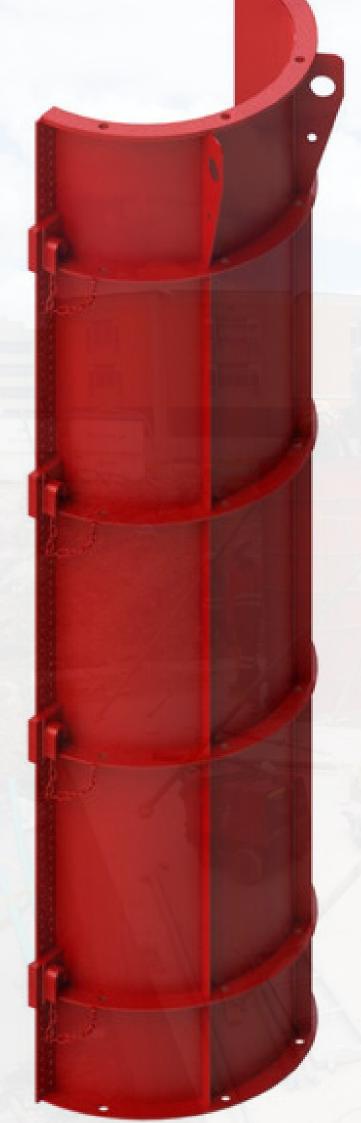

### METAL FORMWORK FOR CIRCULAR COLUMN

The Circular Formwork for columns is completely manufactured in steel, this system is easy to assemble both vertically and horizontally using bolts, the steel ribs are designed to maintain the circular shape and simplify alignment, each column is finished with lifting rings and open washers to its disassembly.