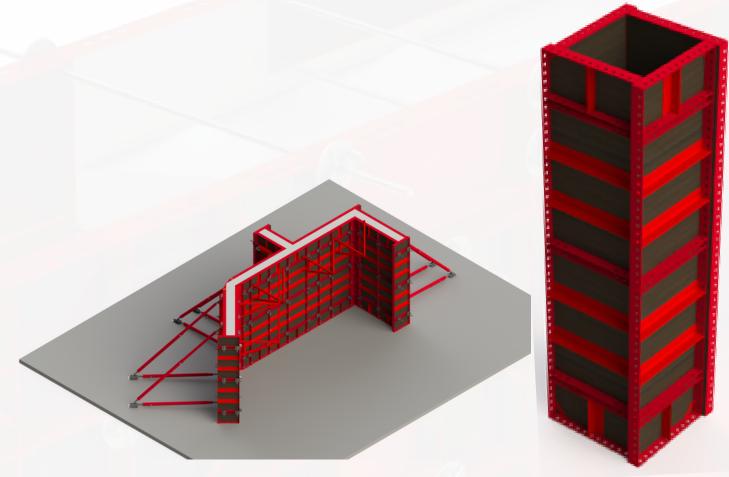

### **METAL FORMWORK**

Modular system for the formwork of walls, columns, retaining walls, slabs and all types of concrete structures.

Our system was designed and calculated using modern computerized systems, to guarantee a structure that is sufficiently rigid and resistant for intensive use on site, but at the same time guaranteeing light weight for easy manipulation by employees

### **ADVANTAGES**

Due to its material, it is a very resistant system.

Industrialized process, which streamlines processes and increases performance

Modular assembly system that allows any use, columns, walls and slabs