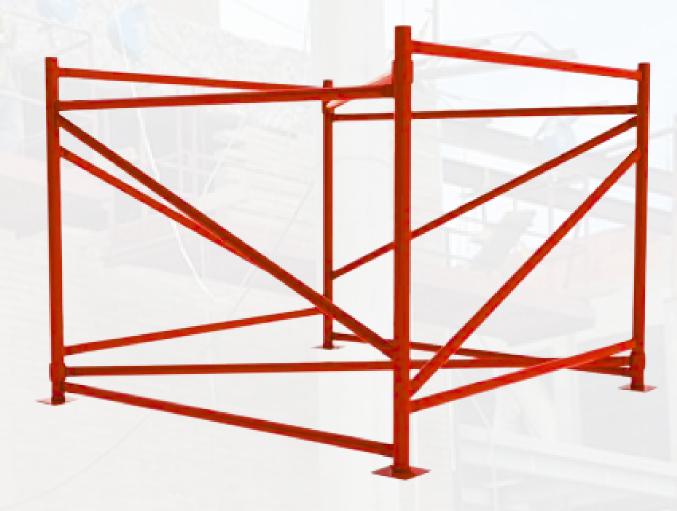

# MULTIDIRECTIONAL SCAFFOLDING

It has 8 connections in one plane, automatic right angles, flexibility for other angles, and self-closing assembly

### **Connection details**